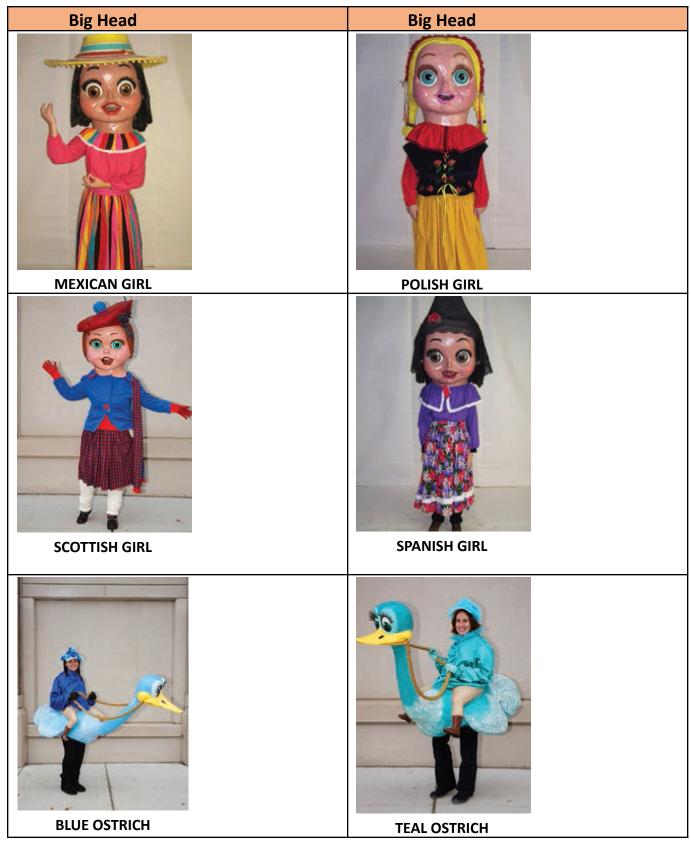

| Big Head          | Big Head         |
|-------------------|------------------|
| LIME OSTRICH      | NEON OSTRICH     |
|                   |                  |
|                   |                  |
| GREEN OSTRICH     | ORANGE OSTRICH   |
| DARK PINK OSTRICH | HOT PINK OSTRICH |