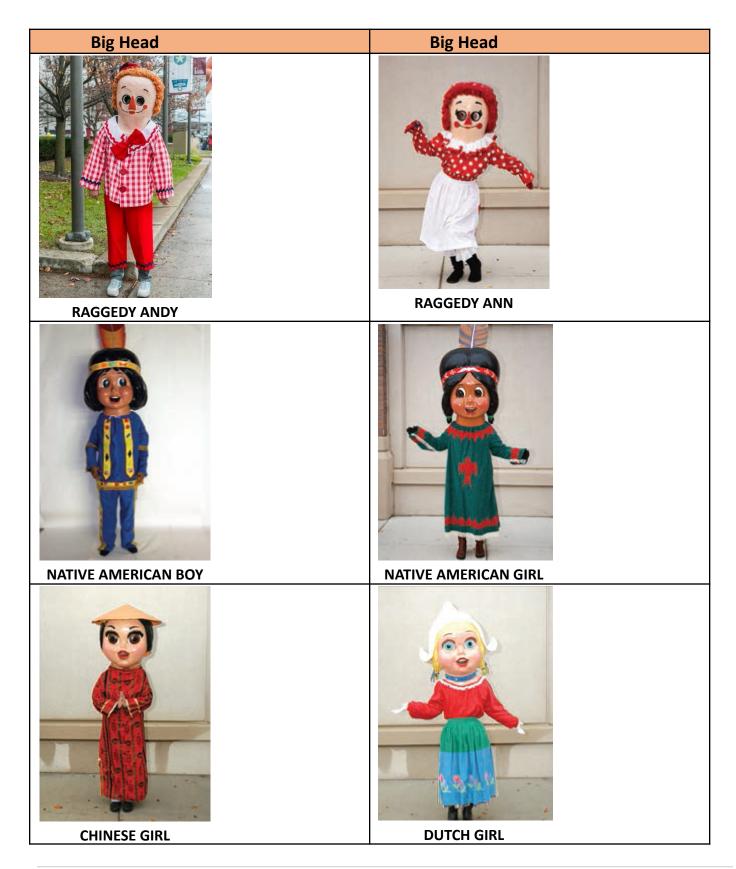

| Big Head        | Big Head         |
|-----------------|------------------|
|                 |                  |
| ARETHA FRANKLIN | ART VAN ELSANDER |
|                 |                  |
| BARRY SANDERS   | BO SCHEMBECHLER  |
| BOB SEGAR       | CARMAN HALAN     |