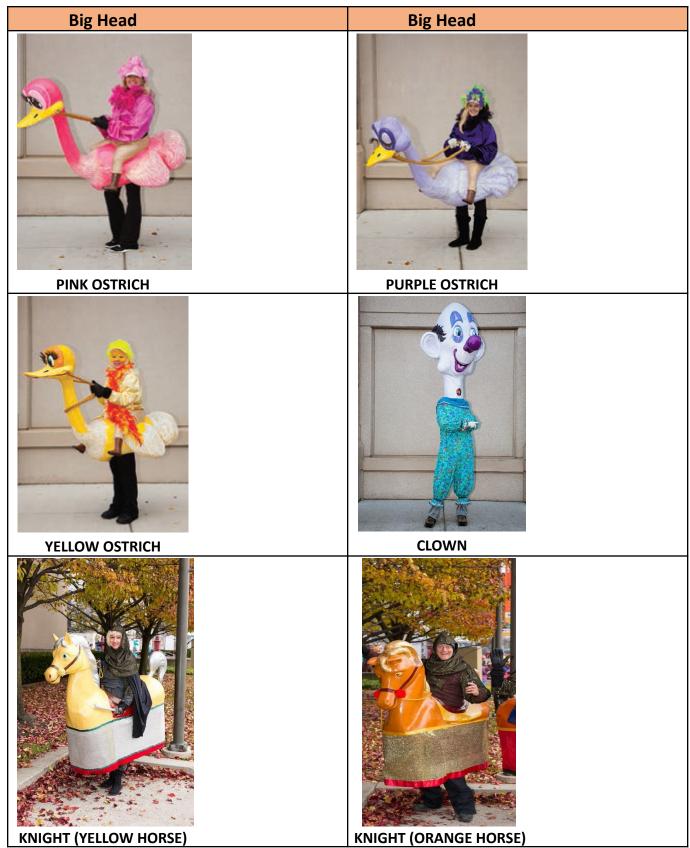

| Big Head          | Big Head         |
|-------------------|------------------|
| LIME OSTRICH      | NEON OSTRICH     |
|                   |                  |
|                   |                  |
| GREEN OSTRICH     | ORANGE OSTRICH   |
| DARK PINK OSTRICH | HOT PINK OSTRICH |

| Big Head           | Big Head          |
|--------------------|-------------------|
|                    |                   |
| KNIGHT (RED HORSE) | ROSIE THE RIVETER |